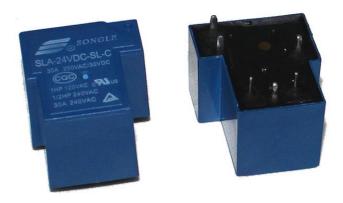

## Power Relay 6PIN Model: SLA-24VDC-SL-C

## Features:

1.Design conforms to foreign safety safety standard UL, CUL, TUV
2.Subminiature Type
3.Low Dissipation
UL/CUL 1A/120VAC 24VDC
TUV 3A/250VAC 30VDC
3A/120VAC 24VDC
4. Size: Subminiature

| pin                   | 6PIN            |
|-----------------------|-----------------|
| Rated load            | 3A 250VAC 30VDC |
| Coil Voltage          | 5VDC            |
| Nominal Voltage       | 5VDC            |
| Nominal Current       | 66.7mA          |
| Coil Resistance       | 75 ohm(+-10%)   |
| Power Consumption     | abt: 0.36W      |
| Pull-in Voltage       | 75%MaxVDC       |
| Drop-Out voltage      | 5%MinVDC        |
| Max-Allowable Voltage | 110%VDC         |