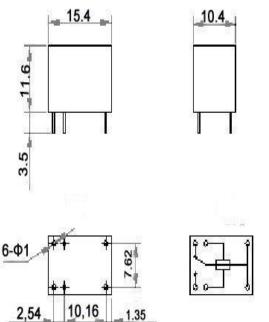

## Features:

1.Design conforms to foreign safety safety standard UL, CUL, TUV
2.Subminiature Type
3.Low Dissipation
UL/CUL 1A/120VAC 24VDC
TUV 3A/250VAC 30VDC
3A/120VAC 24VDC
4. Size: Subminiature

| pin                   | 6PIN            |
|-----------------------|-----------------|
| Rated load            | 3A 250VAC 30VDC |
| Coil Voltage          | 5VDC            |
| Nominal Voltage       | 5VDC            |
| Nominal Current       | 66.7mA          |
| Coil Resistance       | 75 ohm(+-10%)   |
| Power Consumption     | abt: 0.36W      |
| Pull-in Voltage       | 75%MaxVDC       |
| Drop-Out voltage      | 5%MinVDC        |
| Max-Allowable Voltage | 110%VDC         |

## Application:

Microprocessor Control, Store Program Exchanger and Household Appliance

(Unit: mm) Made in China