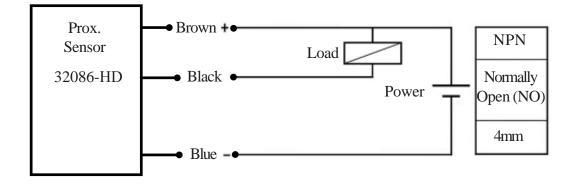

## 32086-HD

## Proximity Sensor, Inductive, NPN-NO Output LJ12A3-4-Z/BX

Inductive type prox switch with NPN Normally Open transistor switch. Output upon detection. P/N: LJ12A3-4-Z/BX Power: 6-36VDC Output Current: 300mA (Sink) Detection Range: 4mm Detected material: Iron/Steel alloys 43in. Lead. Includes Hardware. Dia: 12mm L: 64mm (Body) WT: .08