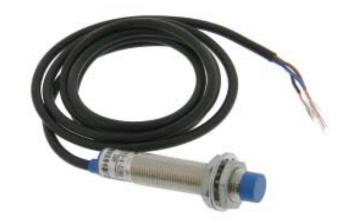

## 32086-HD

## Proximity Sensor, Inductive, NPN-NO Output LJ12A3-4-Z/BX

Inductive type prox switch with NPN Normally Open transistor switch. Output upon detection. P/N: LJ12A3-4-Z/BX Power: 6-36VDC Output Current: 300mA (Sink) Detection Range: 4mm Detected material: Iron/Steel alloys 43in. Lead. Includes Hardware. Dia: 12mm L: 64mm (Body) WT: .08