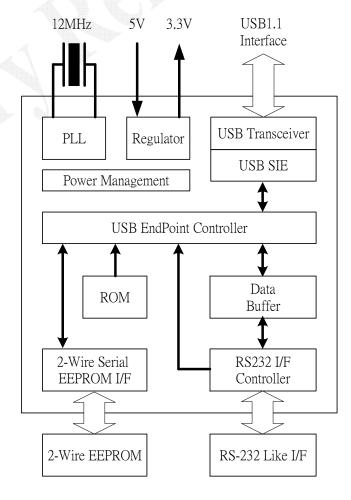

## **FEATURES**

- Full Compliant with USB Specification v2.0 (Full-Speed)
- On chip USB 1.1 transceiver, 5V to 3.3V regulator, and
   12 MHz crystal oscillator
- Supports RS-232 like serial interface
  - Full-duplex transmitter and receiver (TXD and RXD)
  - Six MODEM control pins (RTS, CTS, DTR, DSR, DCD, and RI)
  - Parity error, frame error, and serial break detection
  - Programmable baud rate from 75 bps to 6,000,000 bps
- Extensive flow control mechanism
  - Adjustable high/low watermark level
  - Automatic flow control with CTS/RTS/ XON/XOFF
- Configurable 256-byte outbound buffer and 256-byte inbound buffer or 128-byte outbound buffer and 384-byte inbound buffer
- Supports remote wake-up from MODEM input signals
- Two general purpose I/O (GPIO) pins
- Optional external EEPROM for startup device configurations
- Small footprint 28-pin SSOP IC package
- Pin compatible with PL-2303HXA and PL-2303XA

## **BLOCK DIAGRAM**

7F, #48, Sec.3, Nan-Kang Rd., Taipei, Taiwan 115, ROC Tel: 886-2-2654-6363 Fax: 886-2-2654-6161

E-mail: <a href="mailto:sales@prolific.com.tw">sales@prolific.com.tw</a>
http://www.prolific.com.tw